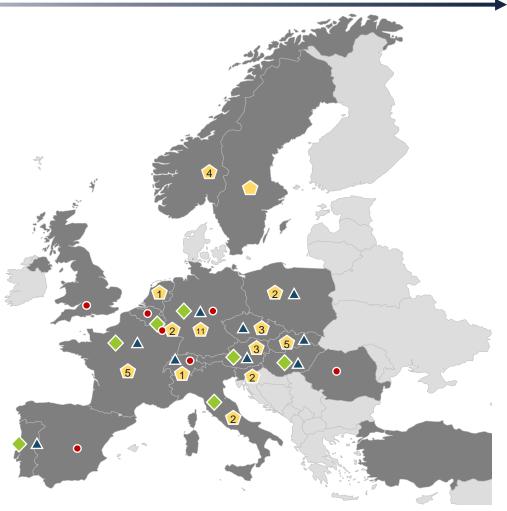

# We have a solid basis to advance with the project, with broad European coverage

#### OVERVIEW OF POTENTIAL PARTICIPANTS - PRE-DEPLOYMENT TRAINS INITIATIVE

#### **LEGEND**

= Participation in PDT initiative

= Total no. of trains, per country

= Locos

■ = Wagons

= Other services(e.g. retrofitting)

**DRAFT - WIP** 

STATUS 15.05.24

## **CONCLUSIONS**

- Total of 40+ trains notified so far
- Good balance of different RU types and geographies
- Many stakeholders have included provisions or conditions to be fulfilled (re. financing, tech. requirements, training, etc.)
- Many stakeholders still need to provide details on traffics, loco and wagon types
- Overall, the contribution is very positive and forms a good starting point for further planning and refinement